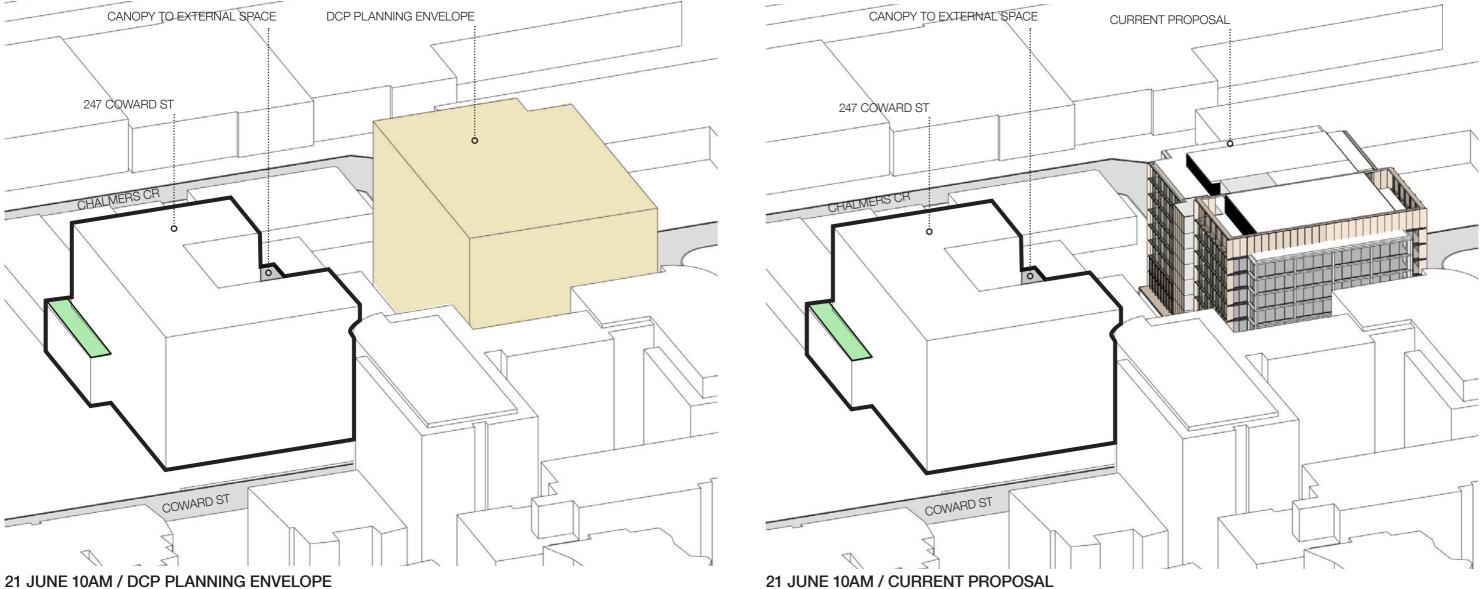

#### CHILD CARE TERRACE

#### NOTE

NOTE

In the absence of accurate survey on the extent of the Child Care Centre, the location and position of the Child Care are approximate only. The shadow studies detailed herein are based on information ascertained from Google Earth and Nearmaps.