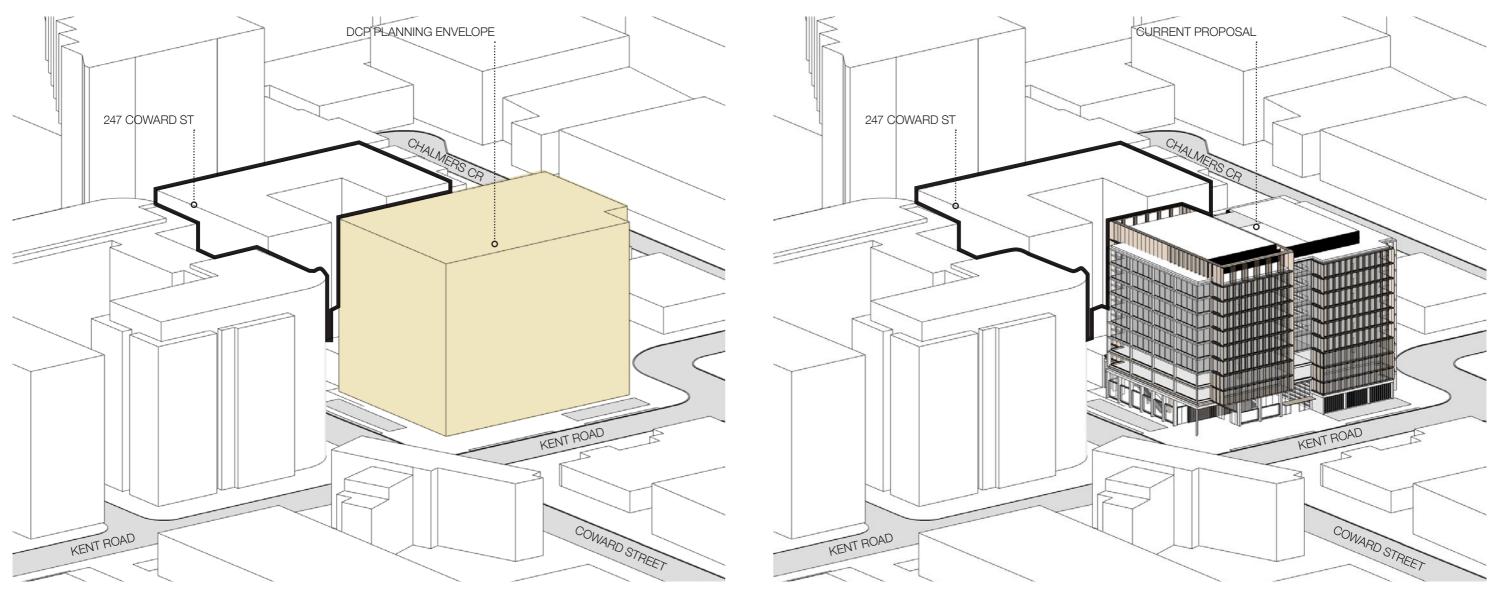

# SHADOW STUDIES 253 COWARD STREET MASCOT

ADDENDUM TO DA DESIGN REPORT / 253 COWARD STREET MASCOT PREPARED FOR BAYSIDE COUNCIL

13 MARCH 2020

sky life skylife

This report has been prepared for Bayside Council as an addendum to Development Application for 253 Coward Street Mascot. This report details the impact of the proposed development (253 Coward Street Mascot) on Child Care Centre located at 247 Coward Street.

In the absence of accurate survey on the extent of the Child Care Centre, the location and position of the Child Care are approximate only. The shadow studies detailed herein are based on information ascertained from Google Earth and Nearmaps.